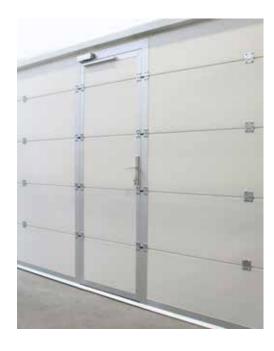

## **Convenient pedestrian entry**

A pass door is convenient. You do not need to open the full overhead door if you only want to walk into the building. And with that, a pass door is energy efficient.

Since the introduction of **SAFESTEP**, our proven "pass door system for finger-safe door panels with integrated low threshold", we have upgraded and improved the system to what it is today. Our system allows customers to build a pass door that features a solid construction, very small tolerances and a very good appearance, on the inside and outside of the door. The latter is important, given the, often residential application of these pass doors where curb appeal is a major factor.

### **SAFESTEP** features:

- Smooth design
- Integrated, non-visible hinges
- Convenience of low threshold
- Strong construction, fits perfectly
- Door opens to outside
- CE-Initial Type Testing Report
- Convenient kits