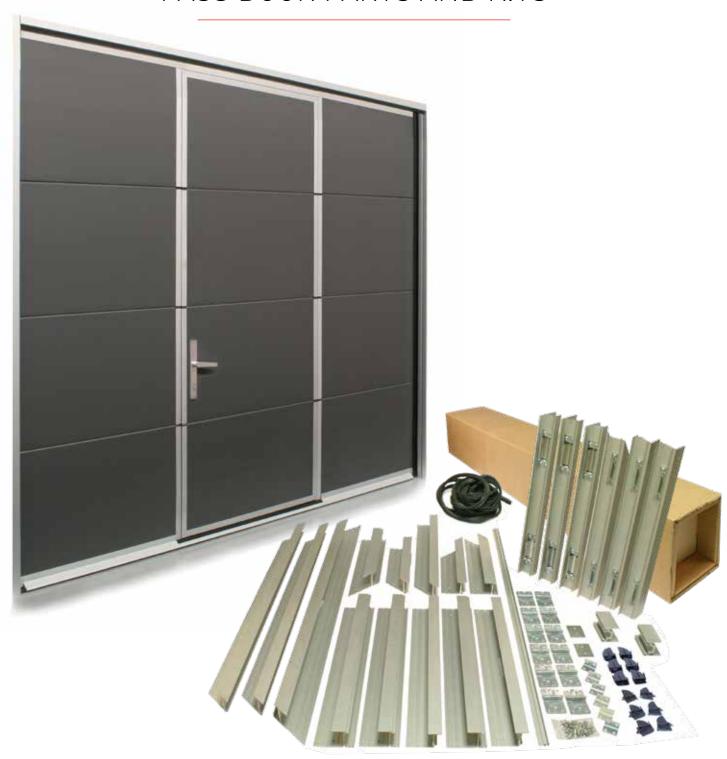

The SAFESTEP system consists of separate parts and profiles, with which a complete pass door can be composed and assembled. And, FlexiForce now offers the convenience of standard kits in multiple variations.

# **Convenient ready Kits**

The convenience of not doing all cutting and assembling of pass door parts by yourself, comes available with our pre-assembled SAFESTEP Kits! Cutting and milling pass door profiles for fingersafe sections is a precise job. FlexiForce has the production volume and machinery to do that for you! For different panel brands, panel heights, threshold versions, left or right opening and in the colour/finish that you demand. As standard catalogue item, from stock!

FlexiForce creates a box in which you will find all the cut profiles, plastic caps, hinges, brackets, screws, etc. We now offer in our catalogue different standard kits. Or configure your kit with the table below. The article code explains the configuration: