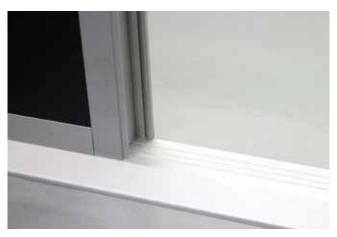

### SAFESTEP is available in two versions:

- For doors W < 3.000 mm, SAFESTEP offers a low threshold combined with a top reinforcement profile, allowing a full door height pass door!
- For doors W > 3.000 mm, SAFESTEP provides a reinforcement strut on the top panel in which the top of the pass door is cut out.

# Kits: order additionally

Complete your **SAFESTEP** order with the long length items that fit to your needed door dimensions. Next to the kit, order:

- 1-piece or 2-piece low-threshold profile
- Reinforcement strut profile
- Rain profile, threshold seals etc.