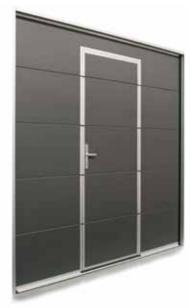

## **Convenient pedestrian entry**

A pass door is convenient. You do not need to open the full overhead door if you only want to walk into the building. And with that, a pass door is energy efficient.

Since the introduction of **SAFESTEP**, our proven "pass door system for finger-safe door panels with integrated low threshold", we have upgraded and improved the system to what it is today. Our system allows customers to build a pass door that features a solid construction, very small tolerances and a very good appearance, on the inside and outside of the door. The latter is important, given the, often residential application of these pass doors where curb appeal is a major factor.

### SAFESTEP is available in two versions:

- For doors W < 3.000 mm, SAFESTEP offers a low threshold combined with a top reinforcement profile, allowing a full door height pass door!
- For doors W > 3.000 mm, SAFESTEP provides a reinforcement strut on the top panel in which the top of the pass door is cut out.