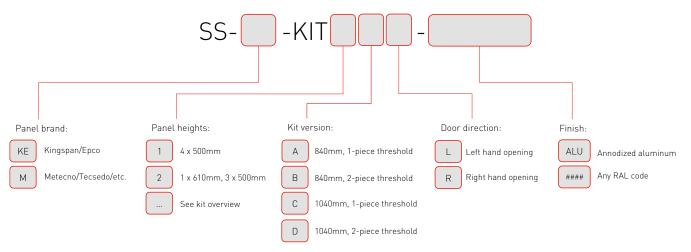

# **Convenient ready Kits**

The convenience of not doing all cutting and assembling of pass door parts by yourself, comes available with our pre-assembled SAFESTEP Kits! Cutting and milling pass door profiles for fingersafe sections is a precise job. FlexiForce has the production volume and machinery to do that for you! For different panel brands, panel heights, threshold versions, left or right opening and in the colour/finish that you demand. As standard catalogue item, from stock!

FlexiForce creates a box in which you will find all the cut profiles, plastic caps, hinges, brackets, screws, etc. We now offer in our catalogue different standard kits. Or configure your kit with the table below. The article code explains the configuration:

|        | KIT 1 | KIT 2 | KIT 3 |      | KIT 4 |      | KIT 5 | KIT 6 | KI.  | Т 7  | KIT 8 | KIT 9 |
|--------|-------|-------|-------|------|-------|------|-------|-------|------|------|-------|-------|
| ТОР    | 500   | 500   | 500   | 500  | 610   | 555  | 500   | 500   | 500  | 555  | 555   | 555   |
| MID    | 500   | 500   | 500   | 610  | 610   | 610  | 500   | 500   | 555  | 555  | 555   | 555   |
| MID    | 500   | 500   | 610   | 610  | 610   | 610  | 500   | 555   | 555  | 555  | 555   | 610   |
| воттом | 500   | 610   | 610   | 610  | 610   | 610  | 555   | 555   | 555  | 555  | 610   | 610   |
| ОРН    | 2000  | 2110  | 2220  | 2330 | 2440  | 2385 | 2055  | 2110  | 2165 | 2220 | 2275  | 2330  |