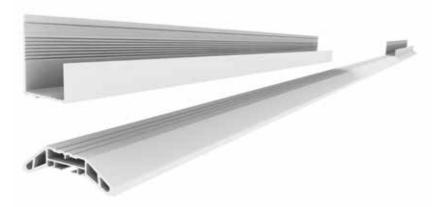

# Kits: order additionally

Complete your **SAFESTEP** order with the long length items that fit to your needed door dimensions. Next to the kit, order:

- 1-piece or 2-piece low-threshold profile
- Reinforcement strut profile
- Rain profile, threshold seals etc.