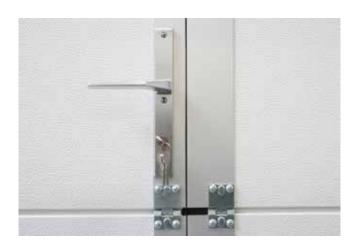

## **Convenient pedestrian entry**

A pass door is convenient. You do not need to open the full overhead door if you only want to walk into the building. And with that, a pass door is energy efficient.

Since the introduction of **SAFESTEP**, our proven "pass door system for finger-safe door panels with integrated low threshold", we have upgraded and improved the system to what it is today. Our system allows customers to build a pass door that features a solid construction, very small tolerances and a very good appearance, on the inside and outside of the door. The latter is important, given the, often residential application of these pass doors where curb appeal is a major factor.

### **SAFESTEP** features:

- Smooth design
- Integrated, non-visible hinges
- Convenience of low threshold
- Strong construction, fits perfectly
- Door opens to outside
- CE-Initial Type Testing Report
- Convenient kits