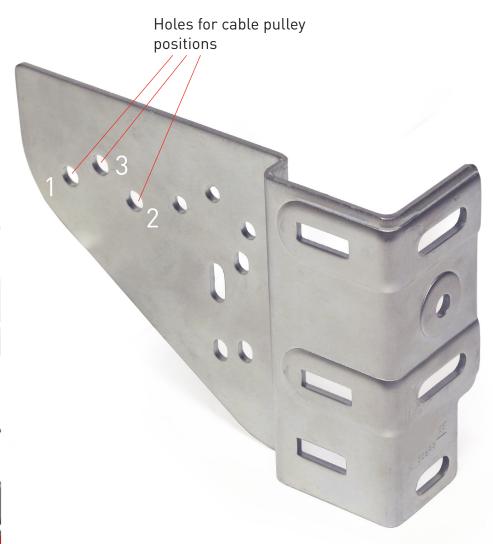

# ISCLOW HEAD ROOM MULTIFUNCTIONAL PULLEY BRACKETS 568-100

Cable pulley position 1

Cable pulley position 2

Cable pulley position 3

|            | FFNL12   |              | FFNL18   |              |
|------------|----------|--------------|----------|--------------|
|            | Build-in | Free opening | Build in | Free opening |
|            | height   | space        | height   | space        |
| Position 1 | 200mm*   | -0mm         | 225mm*   | -0mm         |
| Position 2 | 200mm**  | -10mm        | 225mm**  | -5mm         |
| Position 3 | 200mm*   | -5mm         | 225mm**  | -0mm         |

The different positions can be used to optain optimum installation.

\* cable touches roller shaft.

\*\* cable free from roller shaft.