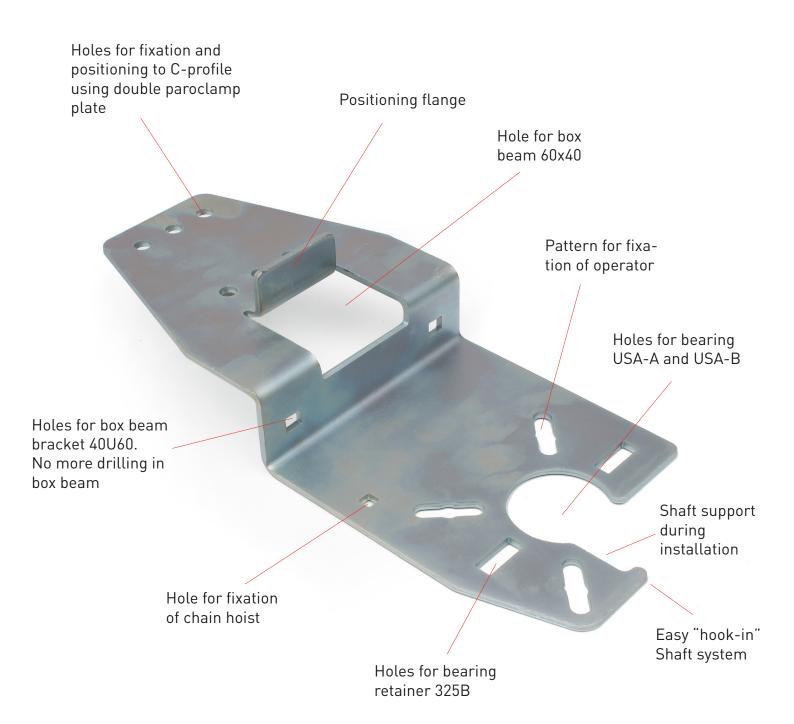

### ISC LOW HEAD ROOM DEDICATED AND NEW PARTS



## ISC LOW HEAD ROOM MULTIFUNCTIONAL BEARING PLATES 5685/M



## ISC LOW HEAD ROOM MULTIFUNCTIONAL PULLEY BRACKETS 568-100



# ISCLOW HEAD ROOM MULTIFUNCTIONAL PULLEY BRACKETS 568-100





Cable pulley position 1



Cable pulley position 2



Cable pulley position 3

|            | FFNL12   |              | FFNL18   |              |
|------------|----------|--------------|----------|--------------|
|            | Build-in | Free opening | Build in | Free opening |
|            | height   | space        | height   | space        |
| Position 1 | 200mm*   | -0mm         | 225mm*   | -0mm         |
| Position 2 | 200mm**  | -10mm        | 225mm**  | -5mm         |
| Position 3 | 200mm*   | -5mm         | 225mm**  | -0mm         |

The different positions can be used to optain optimum installation.

\* cable touches roller shaft.

\*\* cable free from