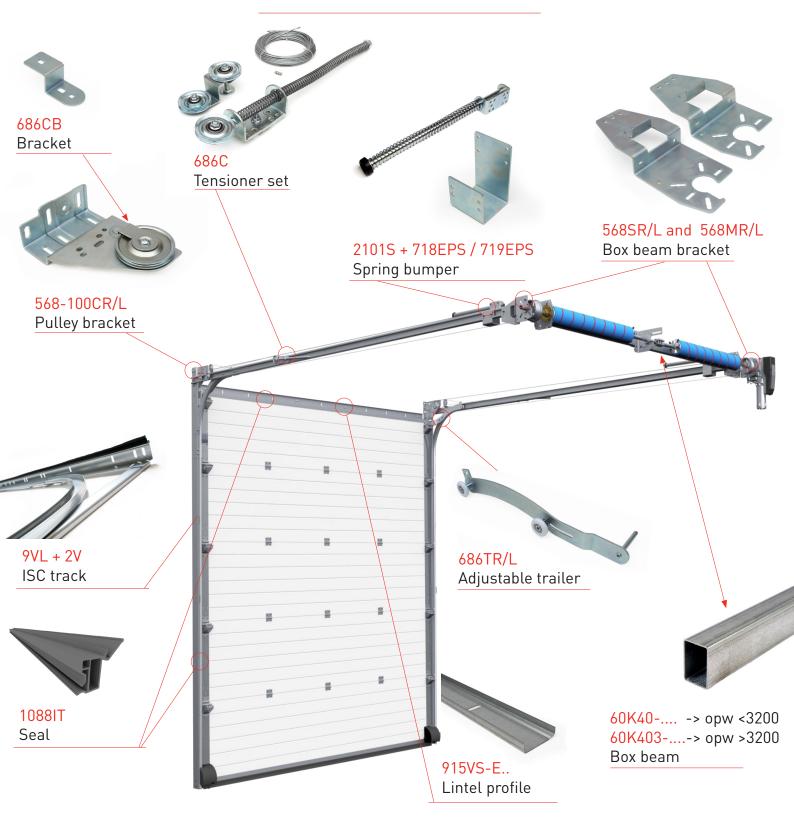

### ISC LOW HEAD ROOM DEDICATED AND NEW PARTS



## ISC LOW HEAD ROOM MULTIFUNCTIONAL BEARING PLATES 5685/M



## ISC LOW HEAD ROOM MULTIFUNCTIONAL PULLEY BRACKETS 568-100



# ISCLOW HEAD ROOM MULTIFUNCTIONAL PULLEY BRACKETS 568-100





Cable pulley position 1



Cable pulley position 2



Cable pulley position 3

|            | FFNL12   |              | FFNL18   |              |
|------------|----------|--------------|----------|--------------|
|            | Build-in | Free opening | Build in | Free opening |
|            | height   | space        | height   | space        |
| Position 1 | 200mm*   | -0mm         | 225mm*   | -0mm         |
| Position 2 | 200mm**  | -10mm        | 225mm**  | -5mm         |
| Position 3 | 200mm*   | -5mm         | 225mm**  | -0mm         |

The different positions can be used to optain optimum insta