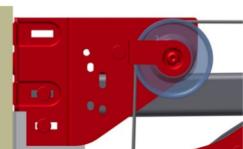

## ISC LOW HEAD ROOM MULTIFUNCTIONAL PULLEY BRACKETS 568-100

# ISCLOW HEAD ROOM MULTIFUNCTIONAL PULLEY BRACKETS 568-100

Cable pulley position 1

Cable pulley position 2

Cable pulley position 3

|            | FFNL12   |              | FFNL18   |              |
|------------|----------|--------------|----------|--------------|
|            | Build-in | Free opening | Build in | Free opening |
|            | height   | space        | height   | space        |
| Position 1 | 200mm*   | -0mm         | 225mm*   | -0mm         |
| Position 2 | 200mm**  | -10mm        | 225mm**  | -5mm         |
| Position 3 | 200mm*   | -5mm         | 225mm**  | -0mm         |

The different positions can be used to optain optimum installation.

\* cable touches roller shaft.

\*\* cable free from roller shaft.