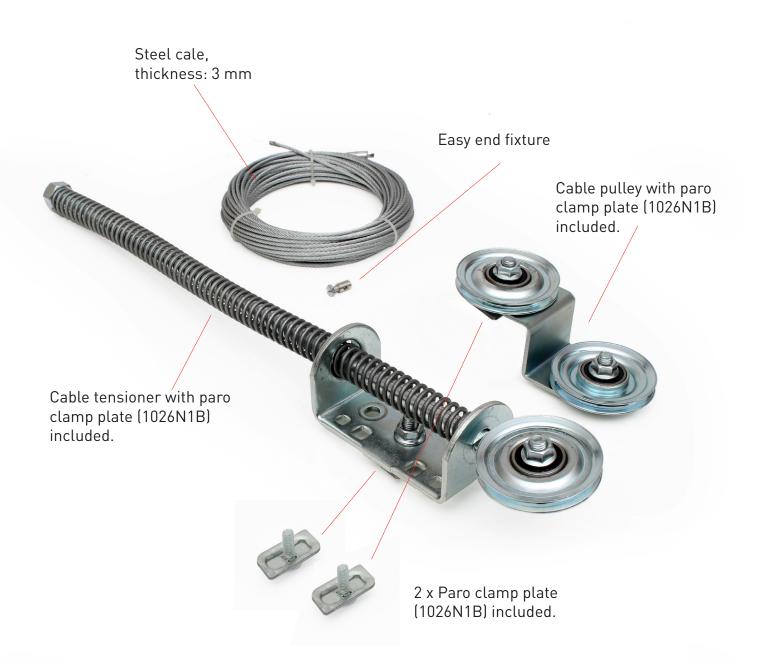

00



# ISCLOW HEAD ROOM MULTIFUNCTIONAL PULLEY BRACKETS 568-100





Cable pulley position 1



Cable pulley position 2



Cable pulley position 3

|            | FFNL12   |              | FFNL18   |              |
|------------|----------|--------------|----------|--------------|
|            | Build-in | Free opening | Build in | Free opening |
|            | height   | space        | height   | space        |
| Position 1 | 200mm*   | -0mm         | 225mm*   | -0mm         |
| Position 2 | 200mm**  | -10mm        | 225mm**  | -5mm         |
| Position 3 | 200mm*   | -5mm         | 225mm**  | -0mm         |

The different positions can be used to optain optimum installation.

\* cable touches roller shaft.

\*\* cable free from roller shaft.

# ISC LOW HEAD ROOM CABLE TENSION SET 686C