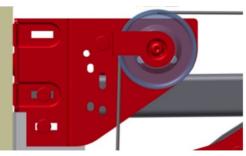

## ISC LOW HEAD ROOM MULTIFUNCTIONAL PULLEY BRACKETS 568-100

# ISCLOW HEAD ROOM MULTIFUNCTIONAL PULLEY BRACKETS 568-100

Cable pulley position 1

Cable pulley position 2

Cable pulley position 3

|            | FFNL12   |              | FFNL18   |              |
|------------|----------|--------------|----------|--------------|
|            | Build-in | Free opening | Build in | Free opening |
|            | height   | space        | height   | space        |
| Position 1 | 200mm*   | -0mm         | 225mm*   | -0mm         |
| Position 2 | 200mm**  | -10mm        | 225mm**  | -5mm         |
| Position 3 | 200mm*   | -5mm         | 225mm**  | -0mm         |

The different positions can be used to optain optimum installation.

\* cable touches roller shaft.

\*\* cable free from roller shaft.