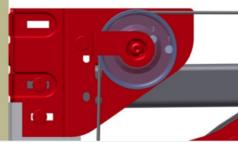

## ISC LOW HEAD ROOM MULTIFUNCTIONAL PULLEY BRACKETS 568-100

# ISCLOW HEAD ROOM MULTIFUNCTIONAL PULLEY BRACKETS 568-100

Cable pulley position 1

Cable pulley position 2

Cable pulley position 3

|            | FFNL12   |              | FFNL18   |              |
|------------|----------|--------------|----------|--------------|
|            | Build-in | Free opening | Build in | Free opening |
|            | height   | space        | height   | space        |
| Position 1 | 200mm*   | -0mm         | 225mm*   | -0mm         |
| Position 2 | 200mm**  | -10mm        | 225mm**  | -5mm         |
| Position 3 | 200mm*   | -5mm         | 225mm**  | -0mm         |

The different positions can be used to optain optimum installation.

\* cable touches roller shaft.

\*\* cable free from roller shaft.