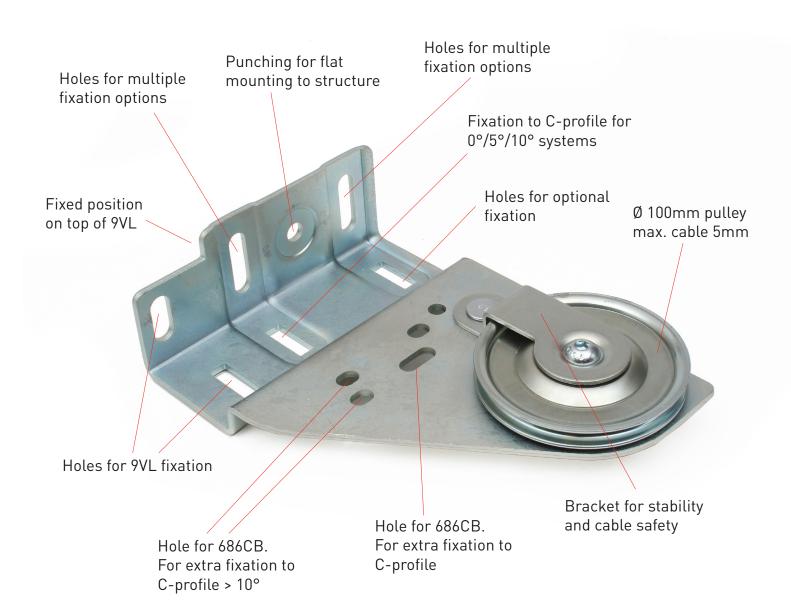

### ISC LOW HEAD ROOM DEDICATED AND NEW PARTS



## ISC LOW HEAD ROOM MULTIFUNCTIONAL BEARING PLATES 5685/M



## ISC LOW HEAD ROOM MULTIFUNCTIONAL PULLEY BRACKETS 568-100



# ISCLOW HEAD ROOM MULTIFUNCTIONAL PULLEY BRACKETS 568-100





Cable pulley position 1



Cable pulley position 2



Cable pulley position 3

|            | FFNL12   |              | FFNL18   |              |
|------------|----------|--------------|----------|--------------|
|            | Build-in | Free opening | Build in | Free opening |
|            | height   | space        | height   | space        |
| Position 1 | 200mm*   | -0mm         | 225mm*   | -0mm         |
| Position 2 | 200mm**  | -10mm        | 225mm**  | -5mm         |
| Position 3 | 200mm*   | -5mm         | 225mm**  | -0mm         |

The different positions can be used to optain optimum installation.

\* cable touches roller shaft.

\*\* cable free from roller shaft.

# ISC LOW HEAD ROOM CABLE TENSION SET 686C